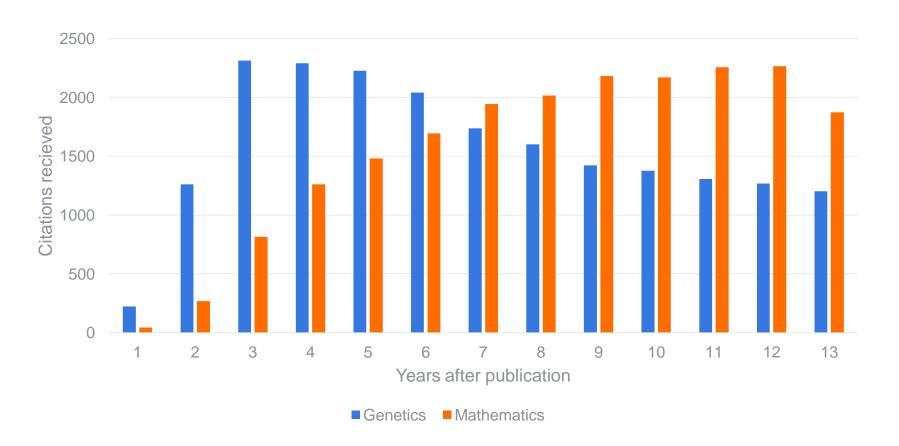

#### Distribution of citations to **Nature** 2008 papers

| Statistic            | Value     |
|----------------------|-----------|
| Mean cites per paper | 275.1     |
| Median               | 164       |
| Mode                 | 0         |
| Range                | 0 – 4,735 |
| Standard deviation   | 366.6     |

### Typical skewed citation distribution