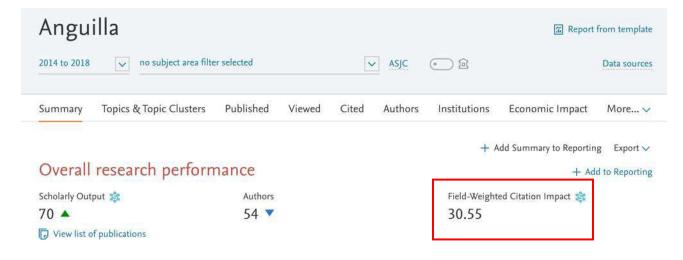

## Also beware of statistics based on large numbers of authors

- 'Hypercollaborative' co-authorship is when there are hundreds or thousands of co-authors
- May be a consequence of the rise 'Big Science' a term used to describe research that requires major capital investment
- Effects are particularly visible for small countries

- Remove 28 pubs with +100 co-authors
- FWCI = 0.55