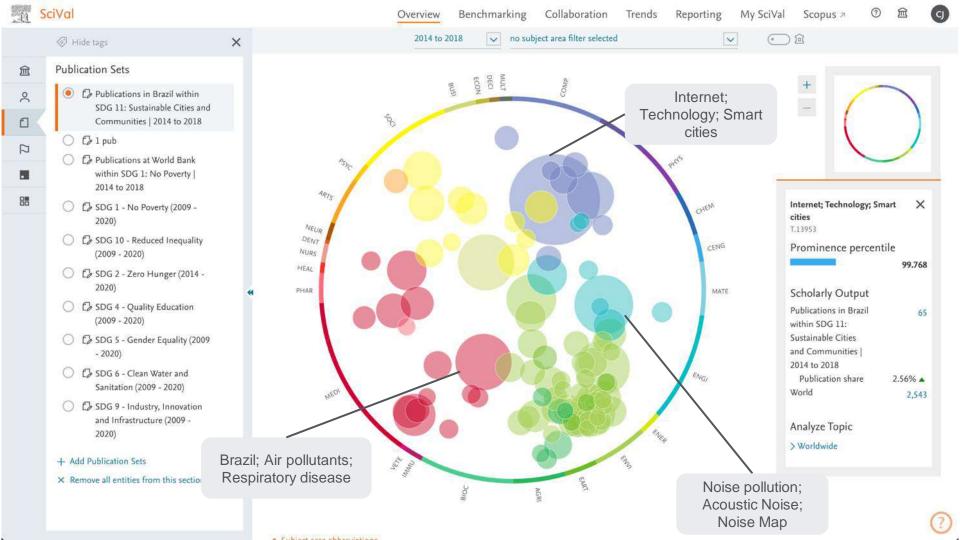

#### SDG11: Make cities and human settlements inclusive, safe, resilient and sustainable

#### SUMMARY