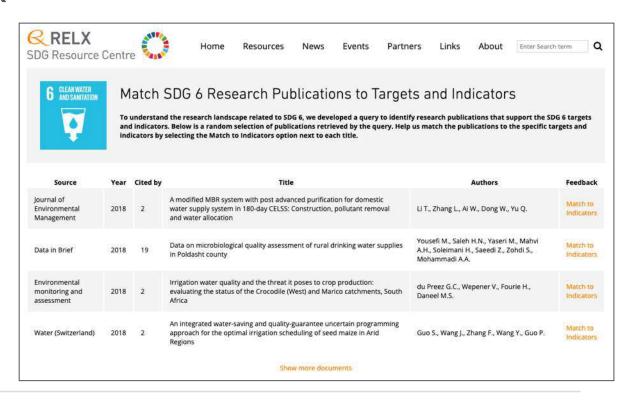

### Sustainable Development Goals - SDGs

## SDG queries are transparent

On Mendeley data we have uploaded:

- The full Scopus query for each SDG
- The query development methodology documentation for each SDG
- Download them for free from Mendeley: <a href="http://bit.ly/sdgdocs">http://bit.ly/sdgdocs</a>

#### SDG11: Make cities and human settlements inclusive, safe, resilient and sustainable