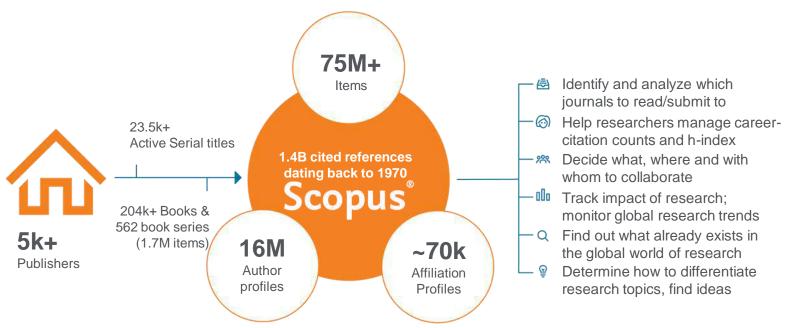

### Scopus: the main data source for SciVal

**Scopus** is one of the largest curated abstract and citation databases of peer-reviewed literature, and features smart tools that allow you to track, analyze and visualize scholarly research.