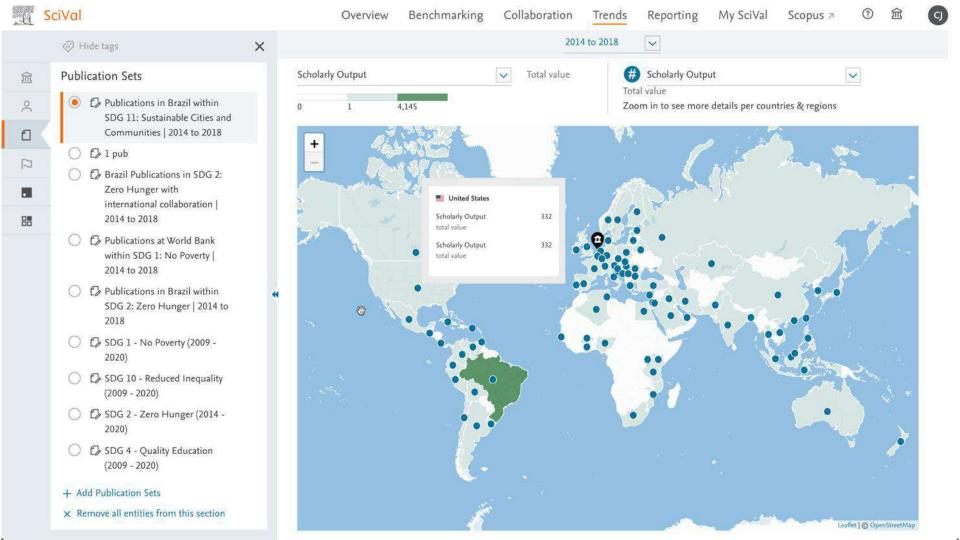

### Sustainable Development Goals - SDGs

#### SDG11: Make cities and human settlements inclusive, safe, resilient and sustainable

#### SUMMARY