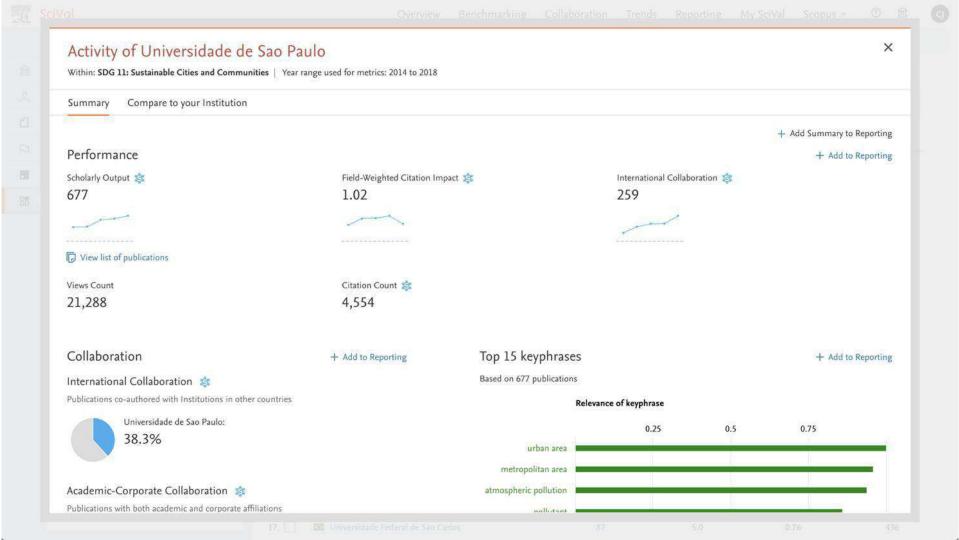

#### SDG11: Make cities and human settlements inclusive, safe, resilient and sustainable

#### SUMMARY