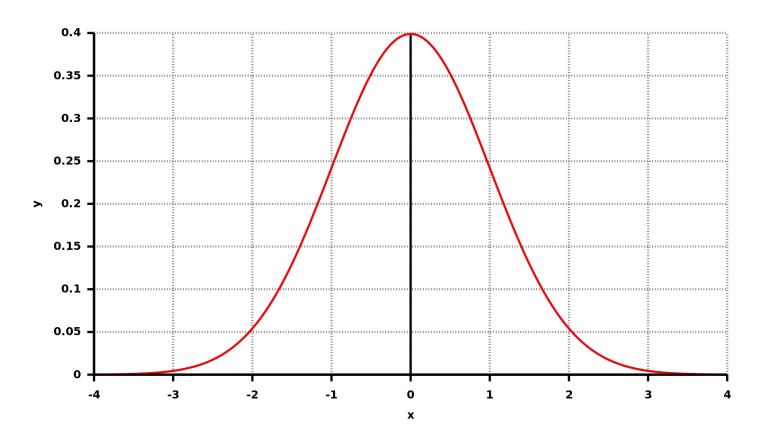

#### Normal distribution

### Distribution of fruit fly body lengths

| Statistic          | Value (mm) |
|--------------------|------------|
| Mean               | 45.5       |
| Median             | 45.5       |
| Mode               | 45         |
| Range              | 36 – 55    |
| Standard deviation | 3.9        |