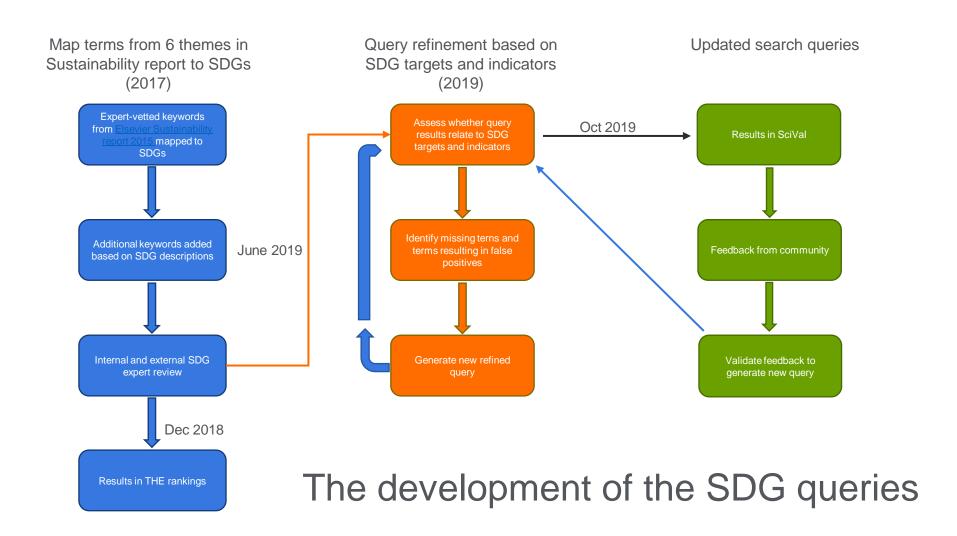

### Sustainable Development Goals - SDGs

## SDG queries are transparent

On Mendeley data we have uploaded:

- The full Scopus query for each SDG
- The query development methodology documentation for each SDG
- Download them for free from Mendeley: <a href="http://bit.ly/sdgdocs">http://bit.ly/sdgdocs</a>

#### SDG11: Make cities and human settlements inclusive, safe, resilient and sustainable

#### SUMMARY

#### Original search string: 544,657 document results

TITLE-ABS-KEY((city OR cities OR {human settlement}) OR {human settlements} OR gentrification OR congestion OR transportation OR {public transport} (OR urban OR metropoli\* OR town\* OR municipal\* OR housing OR slum\* OR urbani?ation OR {sendai framework}) OR {Disaster Risk Reduction}) OR {DR} (DRR) OR {smart village}) OR {publishing} OR {publishing}) OR {publishing} OR {publishing}) OR {publishing} OR {publishing} OR {publishing}) OR {publishing} OR {publishing}) OR {publishing} OR {publishing}) OR {publishing} OR {publishing} OR {publishing}) OR {publishing} OR {pu

#### Second update search: 112,527 document results

TITLE-ABS-KEY (I city OR cities OR (human settlement) OR (human settlements) OR urban OR metropoli\* OR town\* OR municipal\*) AND (gentrification OR congesti on OR transportation OR (public transport) OR housing OR slum\* OR (sendai framework) OR (Disaster Risk Reduction) OR (DRR) OR (smart city) OR (smart cities) OR (resilient building) OR (resilient buildings) OR (sustainable buildings) OR (buildings) OR (sustainable buildings) OR (buildings) OR (political service) OR (political