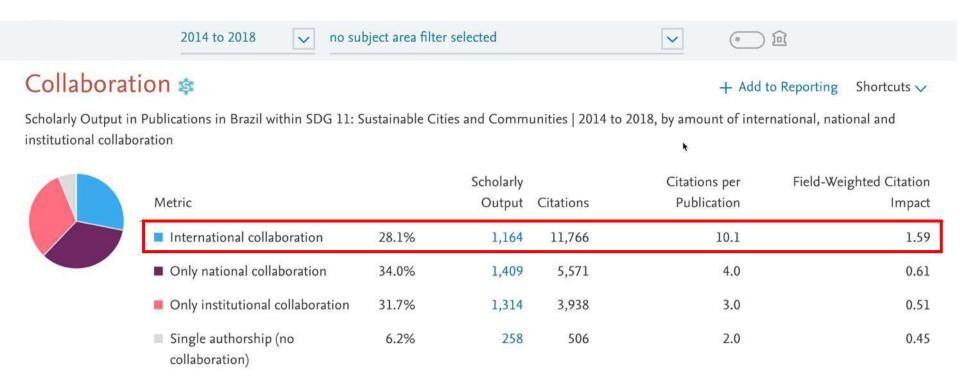

## An example of misinterpretation due to small numbers

 Did you know that the Federated States of Micronesia is the most impactful country in the World in the field of Engineering?

We cannot derive conclusions with such small numbers.

## Also beware of statistics based on large numbers of authors

- 'Hypercollaborative' co-authorship is when there are hundreds or thousands of co-authors
- May be a consequence of the rise 'Big Science' a term used to describe research that requires major capital investment
- Effects are particularly visible for small countries

- Remove 28 pubs with +100 co-authors
- FWCI = 0.55