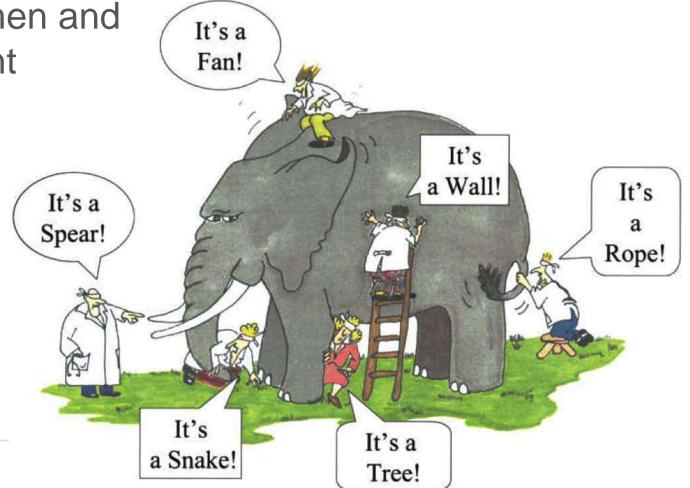

#### Number of people who died by becoming tangled in their bedsheets

tylervigen.com

The blind men and the elephant

It's all about perspective

Only by combining their perspectives can the blind men accurately describe an elephant