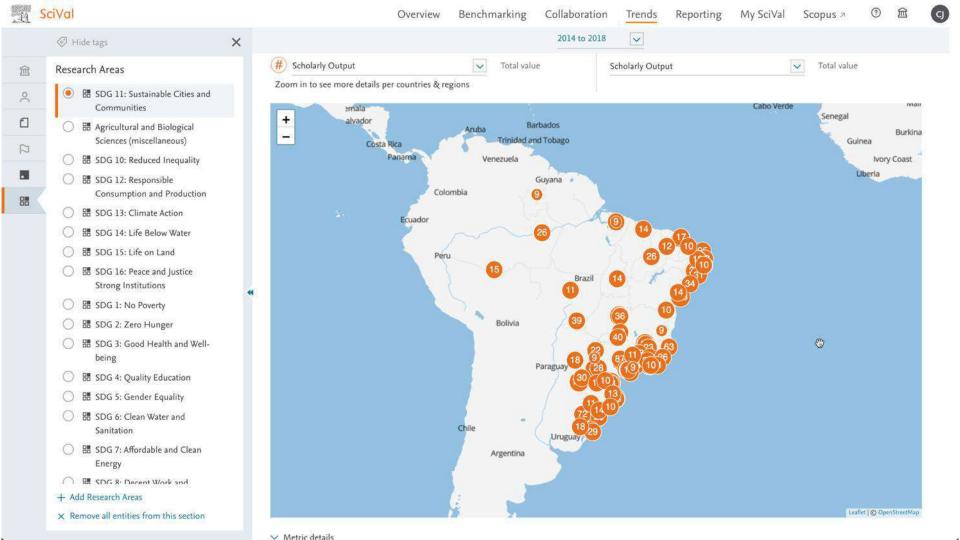

#### SDG11: Make cities and human settlements inclusive, safe, resilient and sustainable

#### SUMMARY