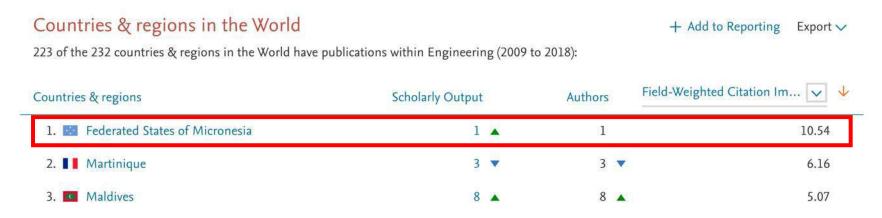

## An example of misinterpretation due to small numbers

 Did you know that the Federated States of Micronesia is the most impactful country in the World in the field of Engineering?

We cannot derive conclusions with such small numbers.