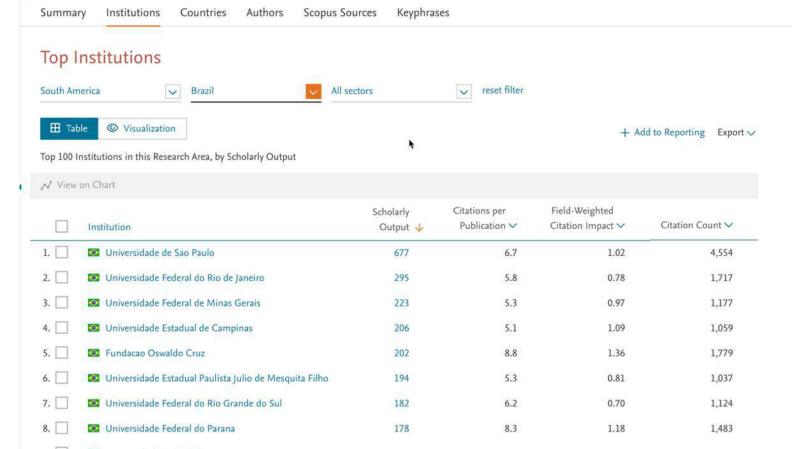

#### SDG11: Make cities and human settlements inclusive, safe, resilient and sustainable

#### SUMMARY