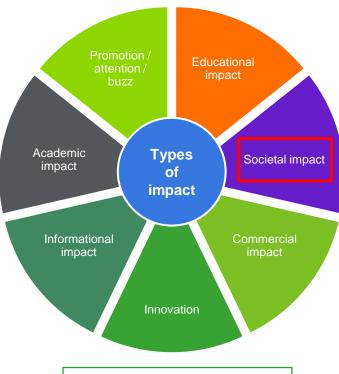

#### Research metrics could help demonstrate a lot

 Social media metrics (Shares, likes, +1, Tweets)

- Downloads from Github, RePEc, IRs
- Citations (field normalised, %iles, counts)
- Collaborators on Github
- Full text, pdf, html views on ScienceDirect, Figshare etc

Number of patents filed and granted

- Number of Library holdings (WorldCat OCLC)
- Views on Slideshare
- Plays on YouTube
- Amazon book reviews

- Clinical citations or Health policy/guideline citations
- Government policy citations
- News mentions

- Patent citations
- Academic: Industry partnerships
- Licenses
- Business consultancy activities

- Wikipedia citations
- Blog mentions
- StackExchange links