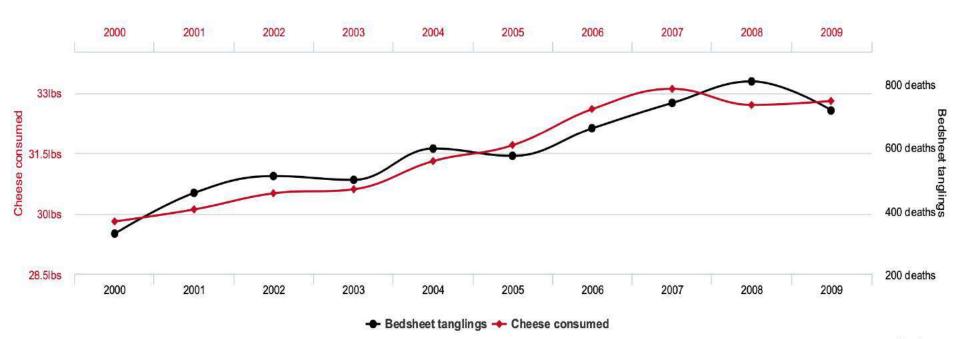

#### Per capita cheese consumption

correlates with

#### Number of people who died by becoming tangled in their bedsheets

tylervigen.com

The blind men and the elephant

It's all about perspective

Only by combining their perspectives can the blind men accurately describe an elephant