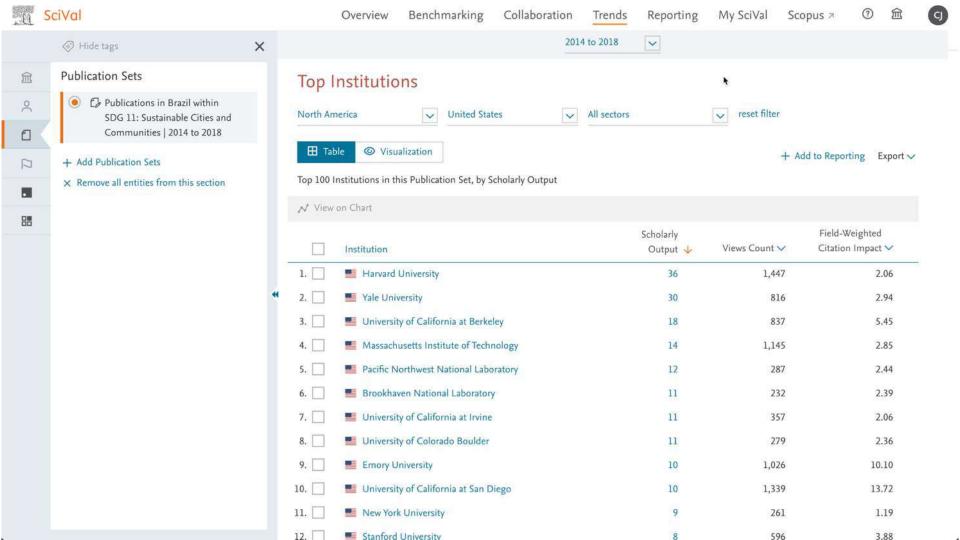

### Sustainable Development Goals - SDGs

#### SDG11: Make cities and human settlements inclusive, safe, resilient and sustainable

#### SUMMARY