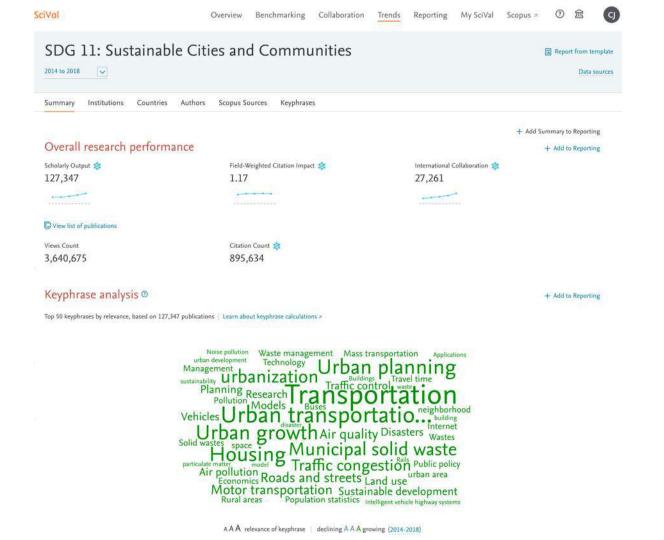

## Example: importance of using multiple metrics - compensate for weaknesses

Field-Weighted Citation Impact = 2.53

with

Citations per Publication = 27.8

- ✓ Compensates for differences in field, type and age
- ✓ Meaningful benchmark is "built in" 1 is average for a subject area
- × People may not like small numbers
- x Complicated; difficult to validate
- No idea of magnitude: how many citations does it represent?

- ✓ Large number
- ✓ Simple, easy to validate
- ✓ Communicates magnitude of activity
- Affected by differences in field, type and age
- Meaningless without additional benchmarking

### To compare across subject areas - FWCI

FWCI indicates how the **number of citations** received by an entity's publications compares with the **average number of citations** received by all other similar publications in the data universe.

#### Fact -

When looking at any entity, the FWCI is the **average** of all of the entity's publications