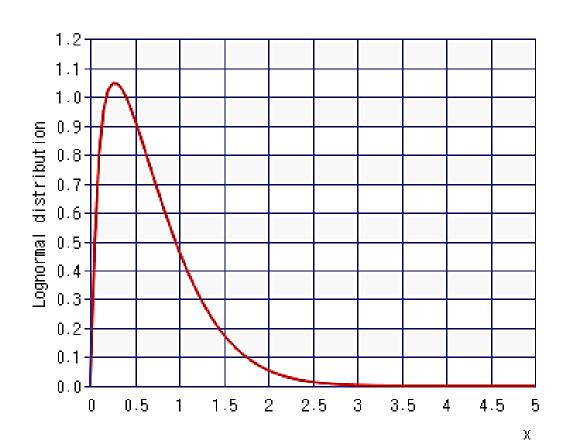

#### Distribution of citations to **Nature** 2008 papers

| Statistic            | Value     |
|----------------------|-----------|
| Mean cites per paper | 275.1     |
| Median               | 164       |
| Mode                 | 0         |
| Range                | 0 – 4,735 |
| Standard deviation   | 366.6     |

### Typical skewed citation distribution